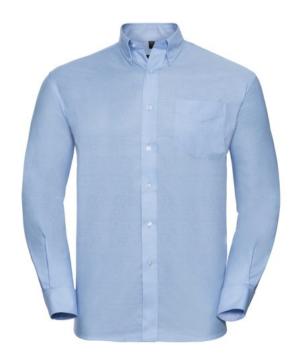

## RUSSELL EASY CARE OXFORD MEN'S LS ECARE OXFRD SHIRT, LONG SLEEVE SHIRT

## **Specification**

RUSSELL Men's Long Sleeve Shirt EASY CARE OXFORD. Ideal choice for corporate wear because everyone looks good. Classical collar with or without buttons, two buttons on cuff. 70% Cotton / 30% Oxford polyester, 130/135 g / m2. Wash at 40 degrees. EASY CARE - fast-drying, easy to iron Oxfd BI 19.5 / 49/50