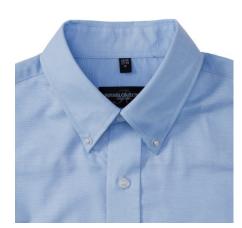

## **Specification**

RUSSELL Men's Long Sleeve Shirt EASY CARE OXFORD. Ideal choice for corporate wear because everyone looks good. Classical collar with or without buttons, two buttons on cuff. 70% Cotton / 30% Oxford polyester, 130/135 g / m2. Wash at 40 degrees. EASY CARE - fast-drying, easy to iron Oxfd BI 19.5 / 49/50